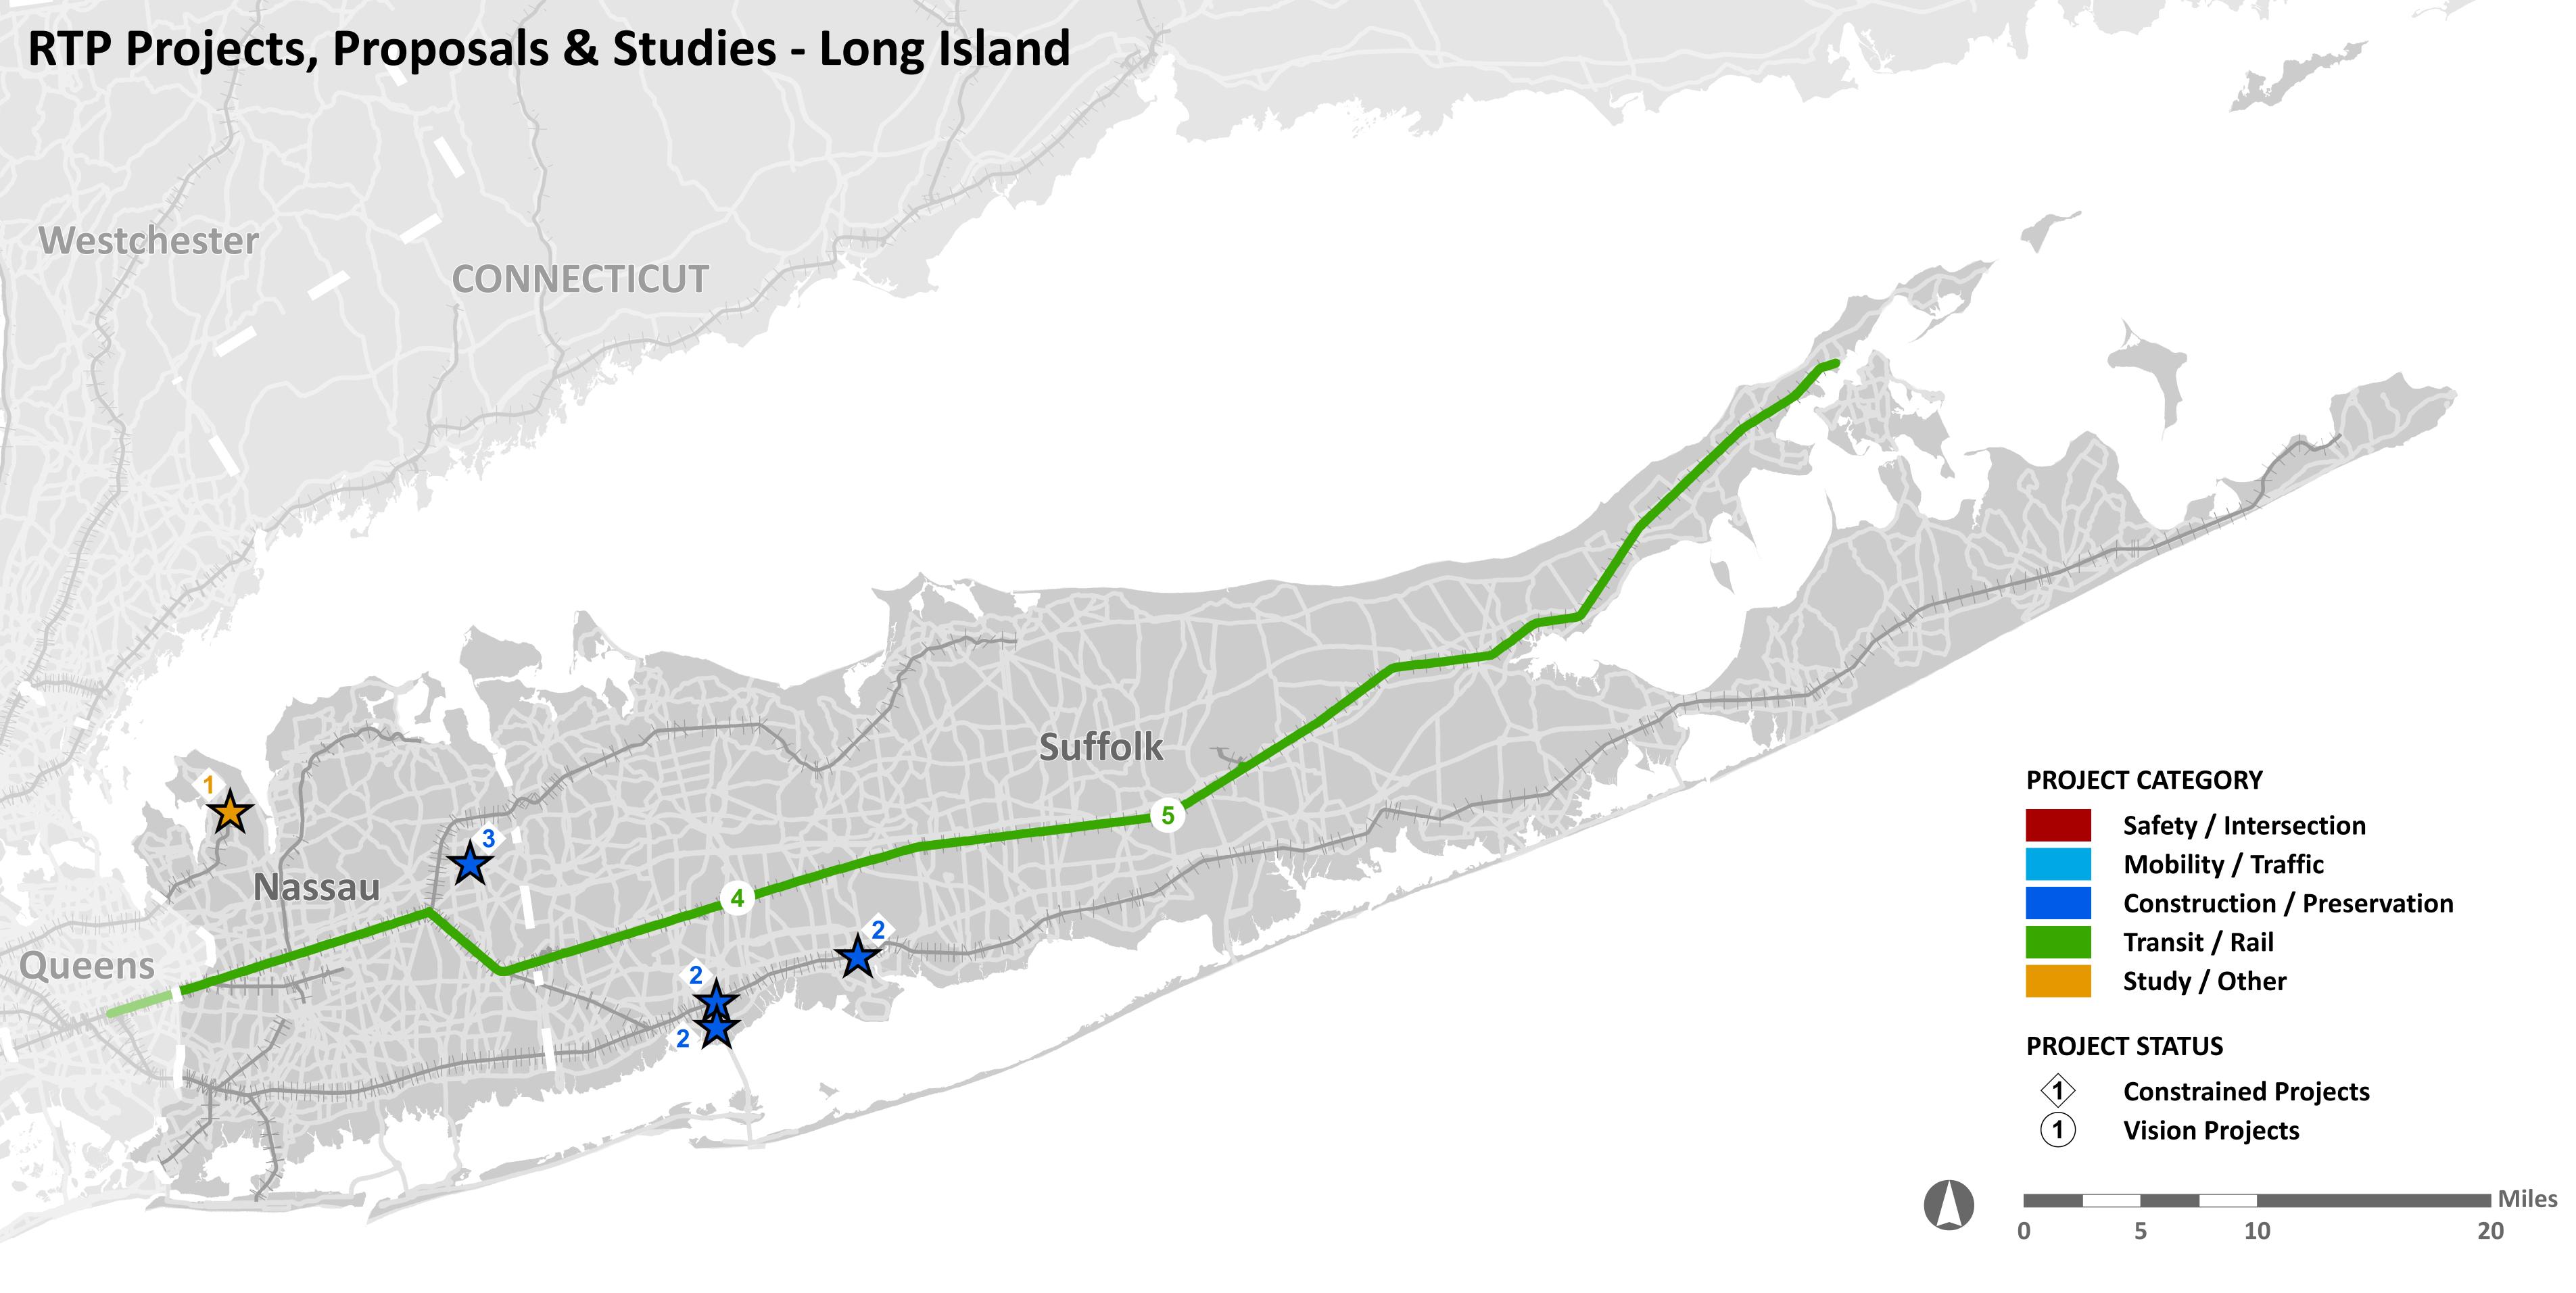

| Vision Projects |         |          |                                                                                                        |
|-----------------|---------|----------|--------------------------------------------------------------------------------------------------------|
| N               | /lap ID | Category | Project                                                                                                |
| Tro             | ansit   |          |                                                                                                        |
|                 | 4       | TRANSIT  | MTA LIRR MAINLINE CORRIDOR PLANNING                                                                    |
|                 | 5       | TRACK    | SUFFOLK COUNTY CONNECT LI: DOUBLE TRACK ON MAIN LINE – FARMINGDALE TO RONKONKOMA, REPUBLIC STATION TOD |