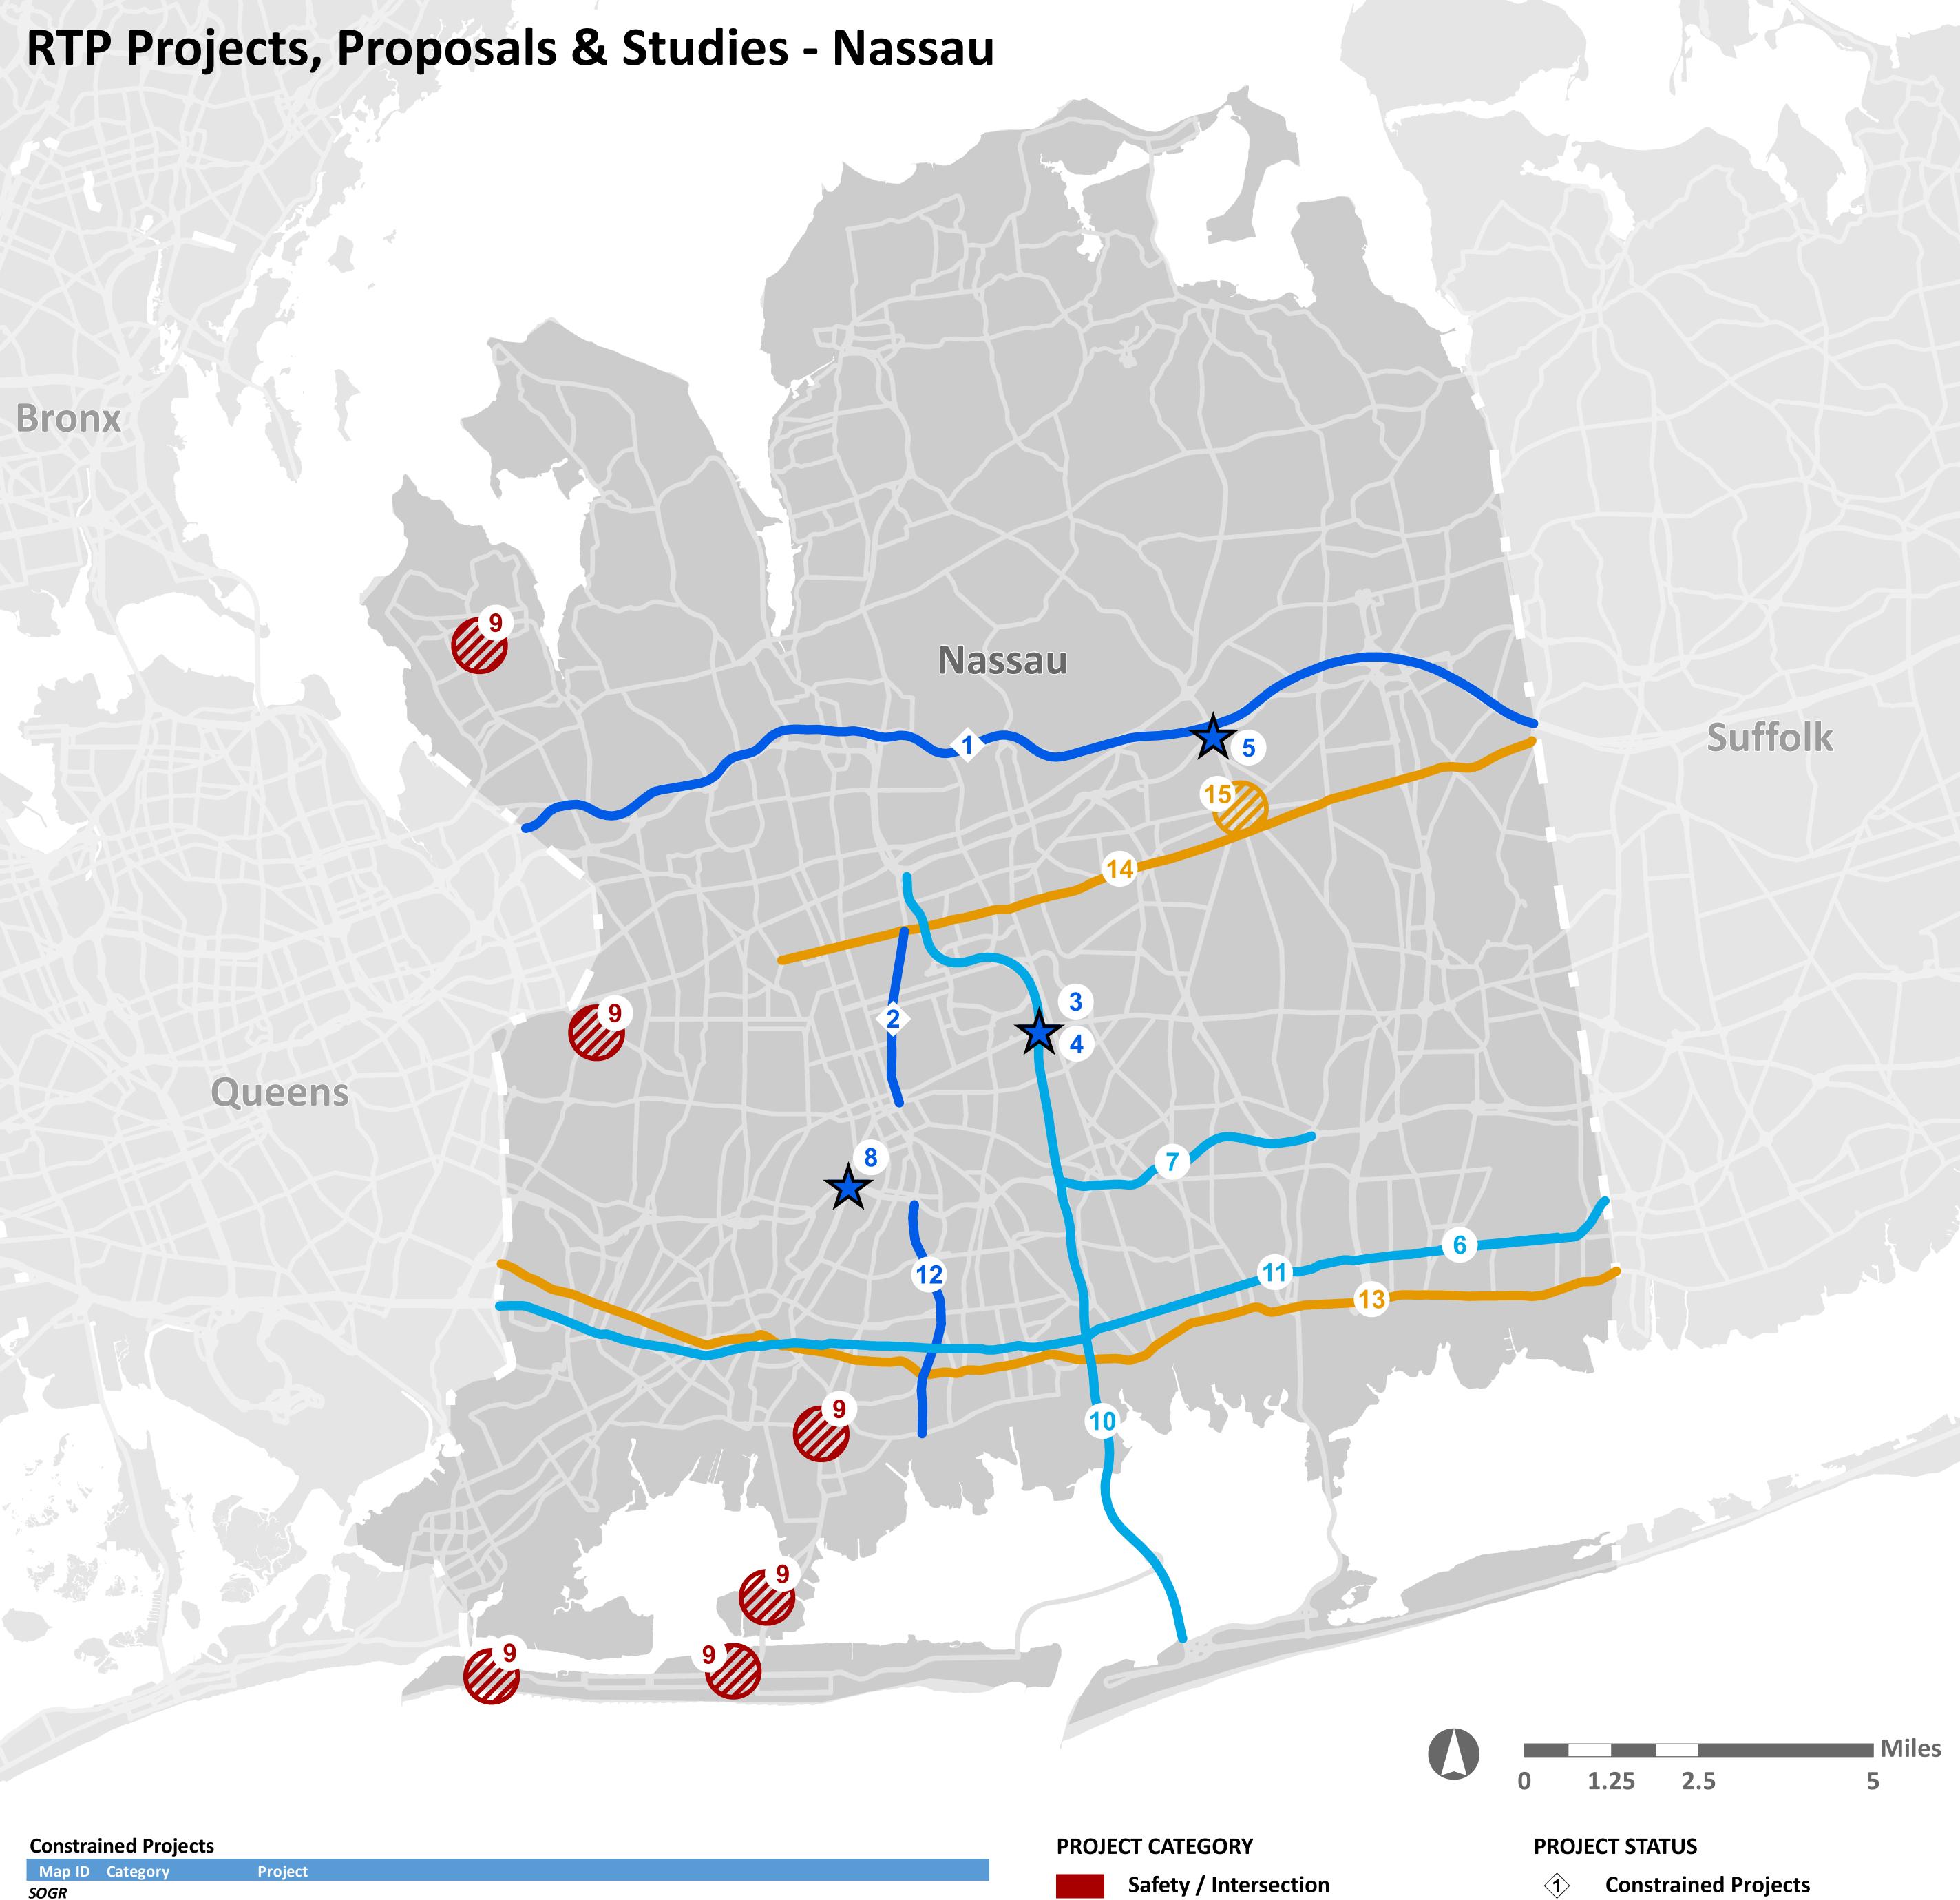

| Map ID | Category      | Project                                                                                  |
|--------|---------------|------------------------------------------------------------------------------------------|
| SOGR   |               |                                                                                          |
| 1      | RECONDITION & | PAVEMENT REHABILITATION ON 1495 BETWEEN EXITS 32 TO 48 TOWNS OF NORTH HEMPSTEAD AND      |
| 1      | PRESERVATION  | OYSTER BAY, NASSAU COUNTY                                                                |
|        | CONSTRUCTION  | DESIGN AND CONSTRUCT A TRANSIT ROW BETWEEN HEMPSTEAD VILLAGE AND ROOSEVELT FIELD VIA THE |
| *2     |               | NASSAU HUB, AND PURCHASE TRANSIT VEHICLES TO PROVIDE A NEW BRT-TYPE SERVICE IN THIS KEY  |
|        |               | CORRIDOR IN CENTRAL NASSAU COUNTY                                                        |

# **Vision Projects**

| Map ID   | Category       | Project                                                                                                |
|----------|----------------|--------------------------------------------------------------------------------------------------------|
| Roadways |                |                                                                                                        |
| 3        | RECONSTRUCTION | MSP S & N- BOUND @ NY 24: INTERCHANGE RECONSTRUCTION                                                   |
| 4        | RECONSTRUCTION | MSP S & N 24 - INTERCHANGE RECONSTRUCTION TO SUPPORT ECONOMIC DEVELOPMENTS; PUBLIC - PRIVATE FINANCING |
| 5        | RECONSTRUCTION | MSP NY 106/107 & S. OYSTER BAY ROAD: DEER PARK AVENUE RECONSTRUCT INTERCHANGES TO DIAMONDS             |
| 6        | TRAFFIC        | NY 27 - CENTRAL AVE TO UNQUA RD SIGNAL OPTIMIZATION AND INTERSECTION IMPROVEMENTS                      |
| 7        | TRAFFIC        | SSP - MSP TO WANTAGH AVE OPERATIONAL IMPROVEMENTS                                                      |
| 8        | RECONSTRUCTION | SSP - PENINSULA BLVD - RECONSTRUCT INTERCHANGES TO DIAMONDS                                            |
| 9        | SAFETY         | CONSTRUCT TRAFFIC CALMING AND SAFETY IMPROVEMENTS IN ISLAND PARK, OCEANSIDE, GREAT NECK,               |
|          |                | LONG BEACH, ATLANTIC BEACH AND FLORAL PARK                                                             |
| 10       | MOBILITY       | MEADOWBROOK PARKWAY BIKEWAY - NASSAU HUB TO JONES BEACH                                                |
| *11      | MOBILITY       | SUNRISE TRAIL - (NYC LINE TO SUFFOLK COUNTY LINE)                                                      |
| 12       | RECONSTRUCTION | GRAND AVENUE, BALDWIN, COMPLETE STREETS IMPROVEMENTS                                                   |
| Study    |                |                                                                                                        |
| 13       | STUDY          | EAST - WEST NASSAU CORRIDOR STUDY - MERRICK ROAD                                                       |
| 14       | STUDY          | EAST - WEST NASSAU CORRIDOR STUDY: OLD COUNTRY ROAD                                                    |
| 15       | STUDY          | STUDY PARKING REQUIREMENTS IN DOWNTOWN- HICKSVILLE                                                     |

### **Constrained Projects**

| Maj  | p ID Category   | Project                                                                                                            |  |
|------|-----------------|--------------------------------------------------------------------------------------------------------------------|--|
| SOGR |                 |                                                                                                                    |  |
|      | 1 MISCELLANEOU  | NY101 (PORT WASHINGTON BLVD) BEACON HILL RD TO LONGVIEW RD - REPAIR DEBILIATED DRAINAGE SYSTEM AND EXPAND EXISTING |  |
| _    | I WIISCELLANEOU | DRAINAGE SYSTEM TO IMPROVE FLOODING AREAS IN THE TOWN OF NORTH HEMPSTEAD, NASSAU COUNTY.                           |  |
|      |                 | PREVENTIVE MAINTENANCE BRIDGE REPAIR CONTRACT INCLUDING BEARING REPLACEMENT, JOINT REPLACEMENT, STEEL REPAIRS AND  |  |
| *    | 2 BRIDGE        | PAINTING ON 3 BRIDGES INCLUDING SAGITKOS STATE PARKWAY OVER UNION BLVD, SAGITKOS STATE PARKWAY OVER HAWTHORNE AVE  |  |
|      |                 | AND SAGITKOS STATE PARKWAY OVER NY27A. TOWN OF ISLIP, SUFFOLK COUNTY                                               |  |
| 3    | BRIDGE          | BRIDGE REPLACEMENT OF NY135 OVER 1495. TOWN OF OYSTER BAY NASSAU COUNTY                                            |  |
|      |                 |                                                                                                                    |  |