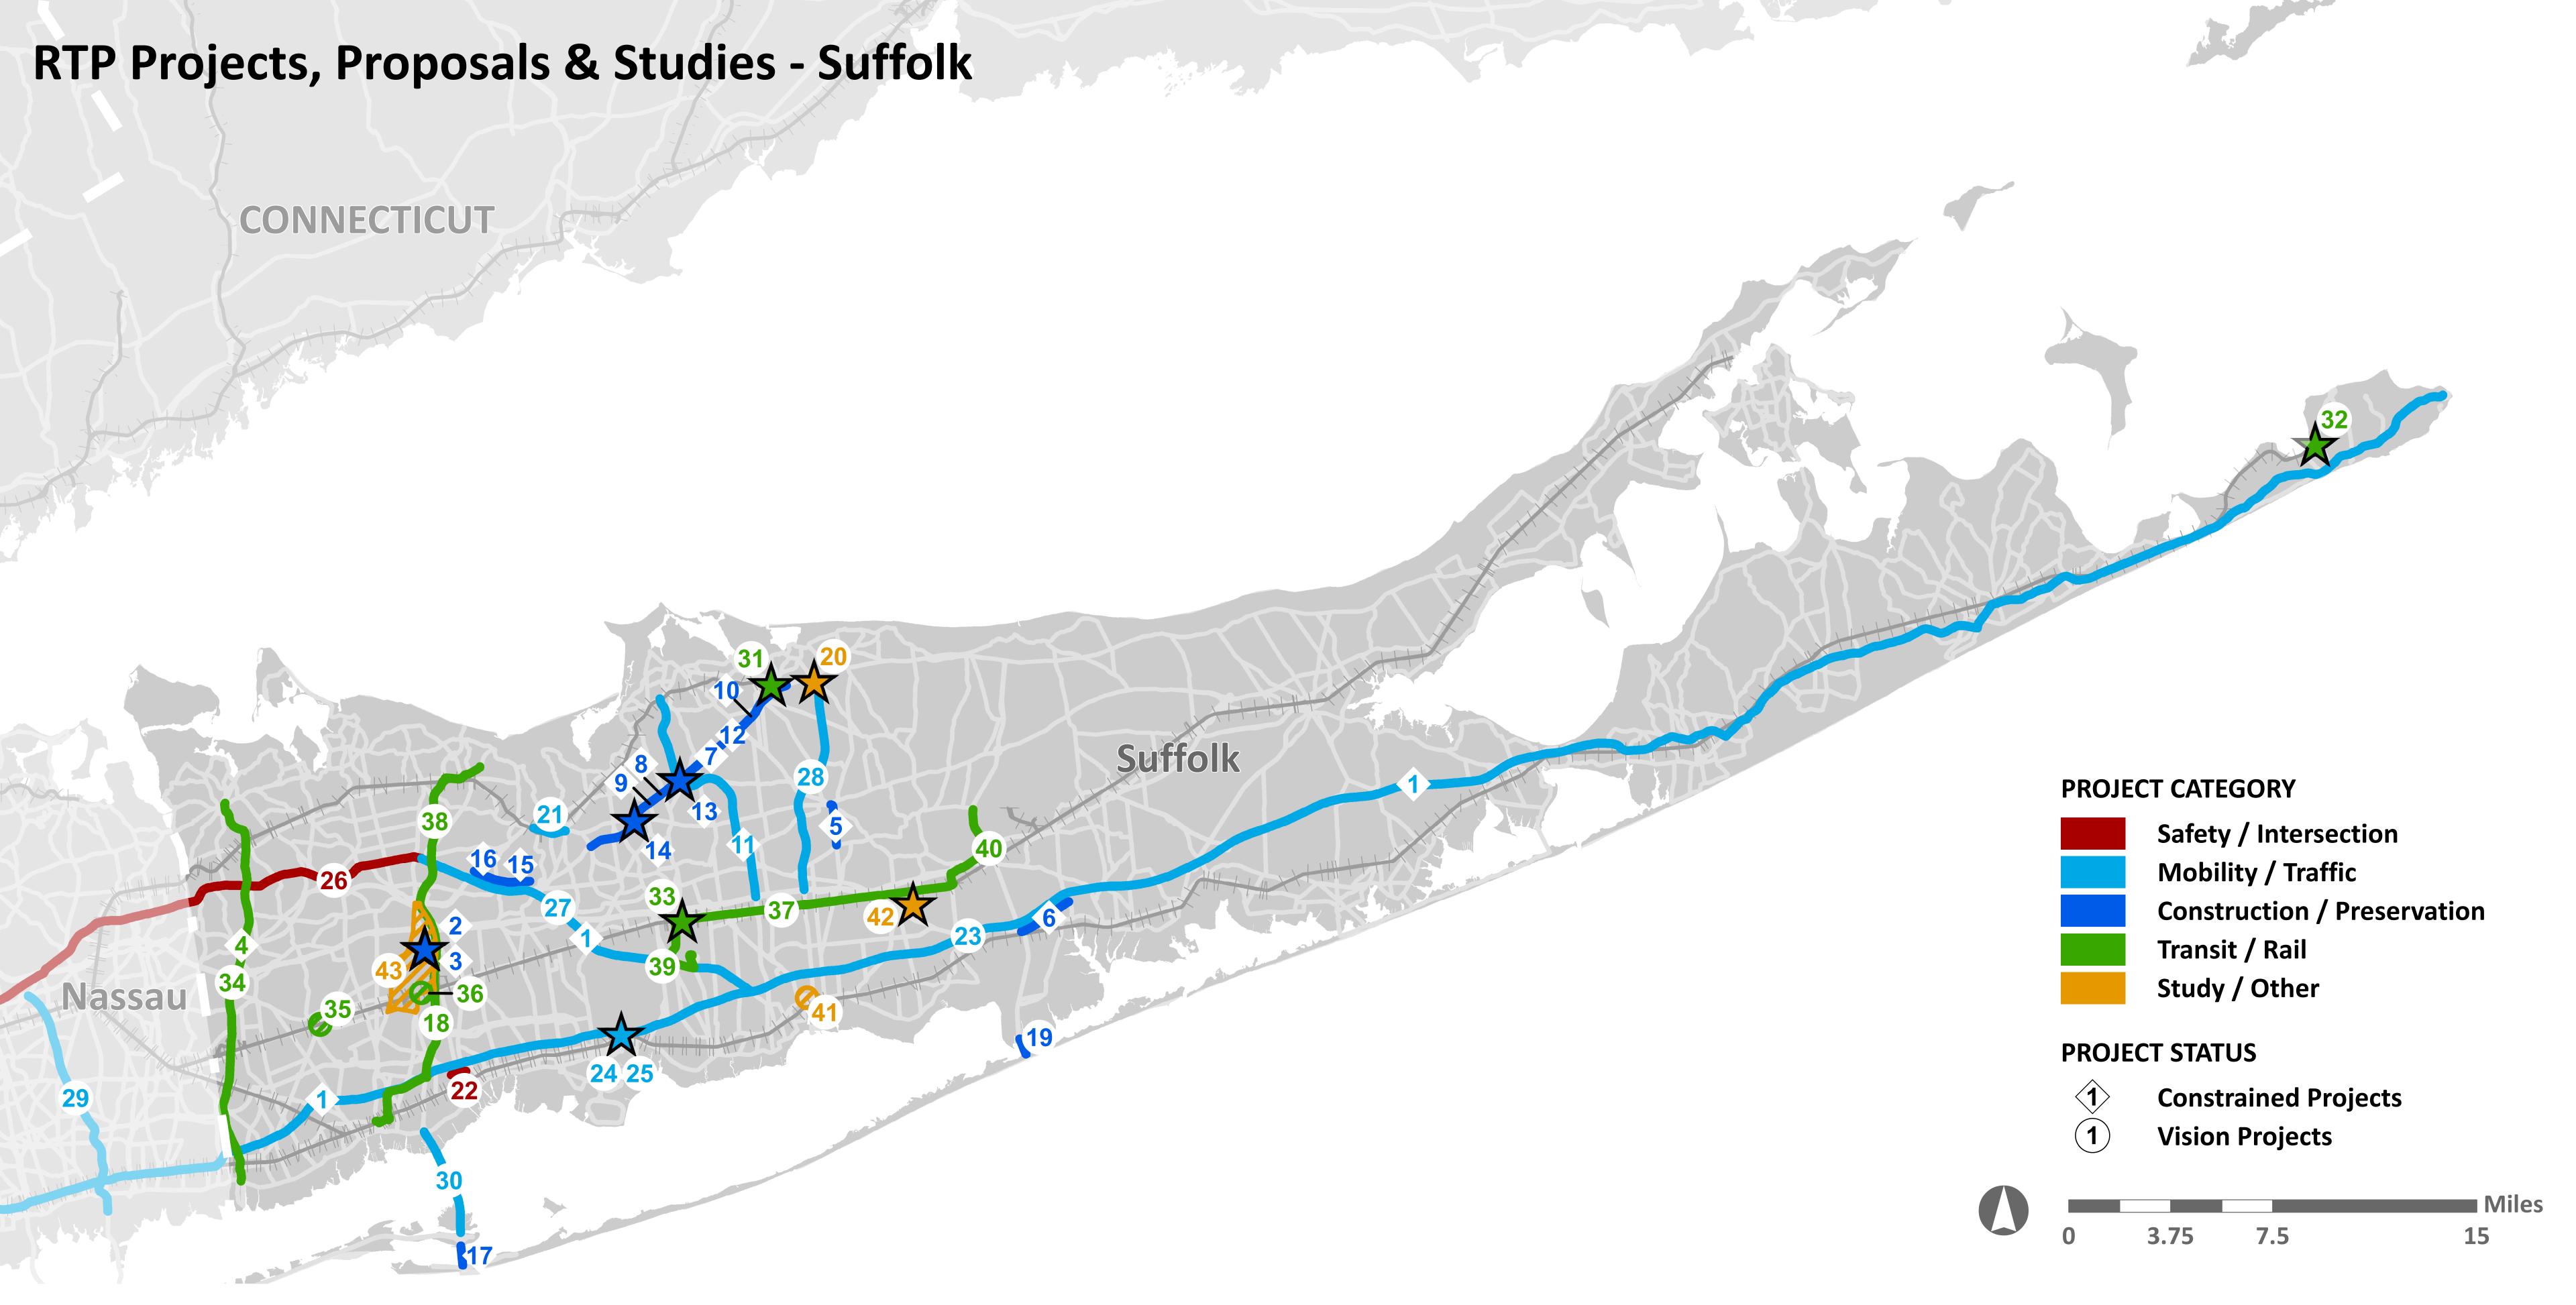

| Constra  | Constrained Projects |                                                                                                                                                                             |  |
|----------|----------------------|-----------------------------------------------------------------------------------------------------------------------------------------------------------------------------|--|
| Map ID   | Category             | Project                                                                                                                                                                     |  |
| Roadways |                      |                                                                                                                                                                             |  |
| 1        | MOBILITY             | NY 454 & NY 27 ITS                                                                                                                                                          |  |
| 2        | CONSTRUCTION         | LI FREIGHT INTERMODAL RAIL FACILITY: PILGRIM STATE HOSPITAL SITE - CONSTRUCTION OF HIGHWAY ACCESS FOR TRUCK - INTERMODAL FREIGHT FACILITY                                   |  |
| 3        | CONSTRUCTION         | LI FREIGHT INTERMODAL RAIL FACILITY: PILGRIM STATE HOSPITAL SITE - CONSTRUCTION OF TRUCK-INTERMODAL FREIGHT FACILITY                                                        |  |
| Transit  |                      |                                                                                                                                                                             |  |
| 4        | TRANSIT              | ROUTE 110 BRT (HUNTINGTON TO AMITYVILLE LIRR)                                                                                                                               |  |
| SOGR     |                      |                                                                                                                                                                             |  |
| 5        | RECONSTRUCTION       | NY112 - GRANNY RD TO NY 25 - RECONSTRUCTION TO IMPROVE MOBILITY FOR PEDESTRIANS, BICYCLES, TRANSIT USERS AND VEHICLES                                                       |  |
| 6        | RECONSTRUCTION       | NY 27, CR 46 TO BARNES RD: ADD DIAMOND INTERCHANGE AT NY27/BARNES RD (ABOUT 2 MILES EAST OF CR 46-WM FLOYD PARKWAY                                                          |  |
| 7        | RECONSTRUCTION       | NY347: RECONSTRUCT TERRY RD TO NY25                                                                                                                                         |  |
| 8        | RECONSTRUCTION       | NY347 RECONSTRUCTION HALLOCK RD TO CR97                                                                                                                                     |  |
| 9        | RECONSTRUCTION       | NY347 RECONSTRUCT NY25 TO HALLOCK RD                                                                                                                                        |  |
| 10       | RECONSTRUCTION       | NY347 RECONSTRUCT OLD TOWN RD TO NY25A                                                                                                                                      |  |
| 11       | RECONSTRUCTION       | CR97 RECONSTRUCTION (NICOLLS RD) BETWEEN 1495 & NY25A                                                                                                                       |  |
| 12       | RECONSTRUCTION       | NY347 RECONSTRUCT CR97 TO OLD TOWN RD                                                                                                                                       |  |
| 13       | RECONSTRUCTION       | NY347 OVER CR97 INTERCHANGE CONSTRUCTION                                                                                                                                    |  |
| 14       | RECONSTRUCTION       | NY25 OVER NY347 INTERCHANGE CONSTRUCTION                                                                                                                                    |  |
| 15       | RECONSTRUCTION       | NY347 RECONSTRUCTION OLD WILLETS TO NY454 SPLIT                                                                                                                             |  |
| 16       | RECONSTRUCTION       | NY347 RECONSTRUCTION NSP TO OLD WILLETS                                                                                                                                     |  |
| 17       | BRIDGE               | REHABILITATE THE ROBERT MOSES CAUSEWAY BRIDGE OVER FIRE ISLAND INLET INCLUDING SPOT PAINTING AND STRUCTURAL ELEMENT REPAIRS TO MAINTAIN STRUCTURAL INTEGRITY AND SAFETY FOR |  |

THE TOWN OF ISLIP, SUFFOLK COUNTY

| Map ID   | Category      | Project                                                                                                                                                                                                |
|----------|---------------|--------------------------------------------------------------------------------------------------------------------------------------------------------------------------------------------------------|
| Roadways |               |                                                                                                                                                                                                        |
| 18       | TRAFFIC       | SAGTIKOS STATE PARKWAY OPERATIONAL IMPROVEMENTS                                                                                                                                                        |
| 19       | BRIDGE        | BRIDGE REPLACEMENT OF CR 46 (WILLIAM FLOYD PARKWAY) OVER NARROW BAY, DUE TO STRUCTURAL DEFICIENCIES AND IMPROVE ALIGNMENT, IN THE TOWN OF BROOKHAVEN. BIN 3300770. (FORMERLY 0T2437) PREVIOUSLY 0T2384 |
| 20       | MISCELLANEOUS | NY 25 - MT. SINAI - CORAM RD TO EDWARDS AVE: SMARTH GROWTH; LOCAL & PRIVATE DEVELOPER - PROVIDED ENHANCEMENTS                                                                                          |
| 21       | TRAFFIC       | NY25/A: ST.JOHNLAND RD TO NORTH COUNTRY RD. OPERATIONAL IMPROVEMENTS                                                                                                                                   |
| 22       | SAFETY        | NY 27 - EXITS 43 & 44 - SAFETY /ACCESS IMPROVEMENTS                                                                                                                                                    |
| 23       | TRAFFIC       | NY 27 - NY 112 TO WADING RIVER RD OPERATIONAL IMPROVEMENTS                                                                                                                                             |
| 24       | TRAFFIC       | NY 27 - OAKDALE MERGE -OPERATIONAL IMPROVEMENTS (MAINLINE AND RAMP)                                                                                                                                    |
| 25       | MOBILITY      | NY 27 - OAKDALE MERGE -RAMP METERING                                                                                                                                                                   |
| 26       | INTERSECTION  | NY 25 GLEN COVE RD TO NY 454 INTERSECTION IMPROVEMENTS                                                                                                                                                 |
| 27       | TRAFFIC       | NY 454 - OPERATIONAL IMPROVEMENTS                                                                                                                                                                      |
| 28       | TRAFFIC       | CR 83 RECONSTRUCTION: LIE TO NY25A - ADD LANE CAPACITY IN EACH DIRECTION                                                                                                                               |
| *29      | MOBILITY      | WANTAGH PARKWAY - CEDAR CREEK PARK TO BRUSH HOLLOW RD                                                                                                                                                  |
| 30       | MOBILITY      | ROBERT MOSES CAUSEWAY BIKEWAY - OCEAN PARKWAY TO MONTAUK HIGHWAY                                                                                                                                       |
| ransit   |               |                                                                                                                                                                                                        |
| 31       | SHOP & YARD   | HUNTINGTON/PORT JEFFERSON BRANCH ELECTRIC TRAIN STORAGE YARD                                                                                                                                           |
| 32       | SHOP & YARD   | BABYLON/MONTAUK BRANCH ELECTRIC TRAIN STORAGE YARD                                                                                                                                                     |
| 33       | STATIONS      | SUFFOLK COUNTY CONNECT LI: RONKONKOMA HUB FOR TOD STATION                                                                                                                                              |
| 34       | TRANSIT       | SUFFOLK COUNTY CONNECT LI: ROUTE 110 TRANSIT INTENSIVE CORRIDOR                                                                                                                                        |
| 35       | STATIONS      | SUFFOLK COUNTY CONNECT LI: WYANDANCH RISING TOD                                                                                                                                                        |
| 36       | STATIONS      | SUFFOLK COUNTY CONNECT LI: HEARTLAND TOD                                                                                                                                                               |
| 37       | TRACK         | SUFFOLK COUNTY CONNECT LI: MTA LIRR MAIN LINE ELECTRIFICATION EXPANSION                                                                                                                                |
| 38       | TRANSIT       | SAGTIKOS BRT (KINGS PARK LIRR TO BABYLON LIRR)                                                                                                                                                         |
| 39       | TRANSIT       | LIMA NORTH TERMINAL & PLANE TO TRAIN                                                                                                                                                                   |
| 40       | TRANSIT       | YAPHANK LIRR TO BNL PROPERTY                                                                                                                                                                           |

#### Vision Projects (Continued)

| VI  | sion Projects (Continued) |               |                                             |  |
|-----|---------------------------|---------------|---------------------------------------------|--|
| M   | lap ID                    | Category      | Project                                     |  |
| Oth | her                       |               |                                             |  |
|     | 41                        | MISCELLANEOUS | PEDESTRIAN EMPHASIS AREA - PATCHOGUE        |  |
|     | 42                        | MISCELLANEOUS | YAPHANK DEVELOPMENT ZONE                    |  |
|     | 43                        | MISCELLANEOUS | SAGTIKOS REGIONAL DEVELOPMENT EMPHASIS AREA |  |

### **Unmapped Vision Projects**

| <u> </u>      |                                                      |
|---------------|------------------------------------------------------|
| Category      | Project                                              |
| Roadways      |                                                      |
| MOBILITY      | ALL PARKWAYS & LIE - EXPAND TRAVEL TIME (ITS) SYSTEM |
| MOBILITY      | VARIOUS LIMITED ACCESS ROADS - RAMP METERING         |
| Transit       |                                                      |
| TRANSIT       | IMPLEMENT SEEDS TRANSIT RECOMMENDATIONS              |
| Other         |                                                      |
| MISCELLANEOUS | SUFFOLK COUNTY CONNECT LI: BRT STUDY                 |
|               |                                                      |