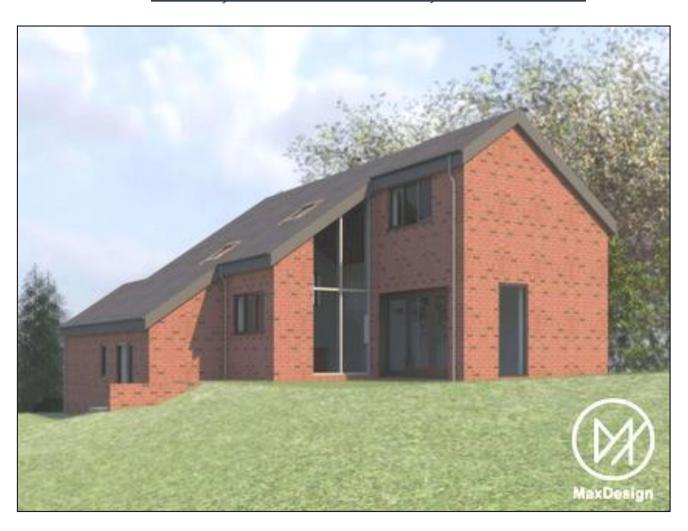

# **Haven View** Rivendell Lane, Birchall, Leek, Staffordshire, ST13 5RH

#### **Description**

The site has full planning permission for one detached, residential dwelling. This was granted in 2018 and the plot comes with generous outside space. The build has already started and will create a bespoke and spacious detached dwelling in a highly popular location, which will have off road parking for two vehicles. The ground floor of the property will benefit from a good sized kitchen and utility area, down stairs W.C, dining room, lounge and integrated garage. The first floor will comprise two bedrooms and family bathroom with the third bedroom being the master with an en-suite. Outside, the property will have a patio area and garden.