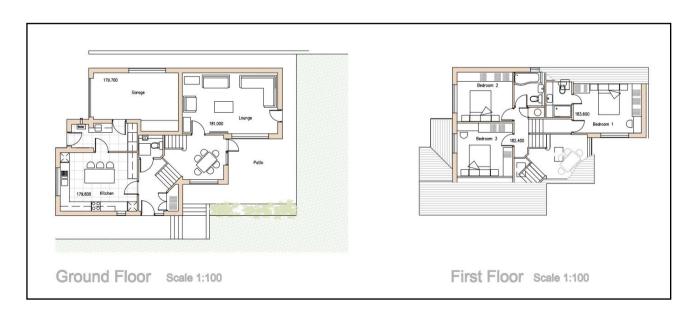

#### **Description**

The site has full planning permission for one detached, residential dwelling. This was granted in 2018 and the plot comes with generous outside space. The build has already started and will create a bespoke and spacious detached dwelling in a highly popular location, which will have off road parking for two vehicles. The ground floor of the property will benefit from a good sized kitchen and utility area, down stairs W.C, dining room, lounge and integrated garage. The first floor will comprise two bedrooms and family bathroom with the third bedroom being the master with an en-suite. Outside, the property will have a patio area and garden.