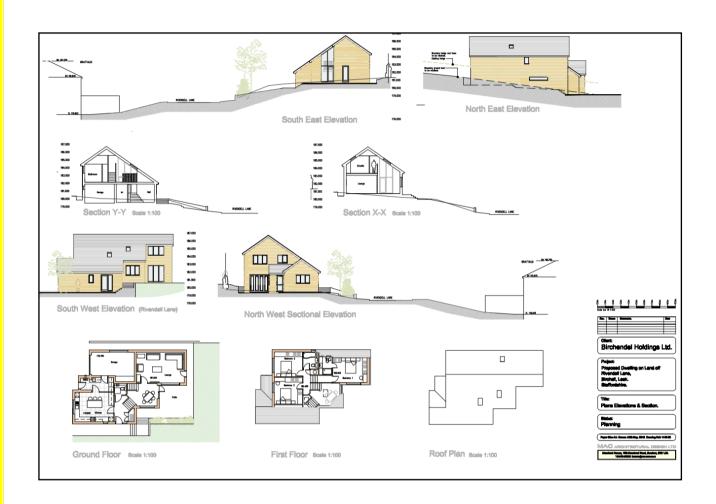

#### **Description**

The site has full planning permission for one detached, residential dwelling. This was granted in 2018 and the plot comes with generous outside space. The build has already started and will create a bespoke and spacious detached dwelling in a highly popular location, which will have off road parking for two vehicles. The ground floor of the property will benefit from a good sized kitchen and utility area, down stairs W.C, dining room, lounge and integrated garage. The first floor will comprise two bedrooms and family bathroom with the third bedroom being the master with an en-suite. Outside, the property will have a patio area and garden.

#### **Planning Permission**

The land has the benefit of full planning permission for a detached dwelling.

Permission was granted by Staffordshire District Council under application number: SMD/2018/0321 with a decision date of 10/07/2018. Full details of this permission are available from Staffordshire Moorlands District Council Planning Portal.