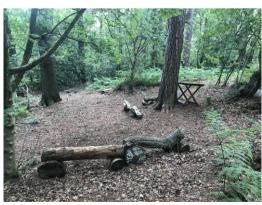

#### **Description**

The woodland offers an opportunity to purchase a block of mature mixed species woodland, being undulating in nature and extends to 13.67 acres or thereabouts. The vendors have cleared paths through the woodland and created small clearings with seating areas, which enhance the amenity appeal of the woodland. The land is free of any public rights of way and offers an excellent opportunity for those with nature and conservaion interests.