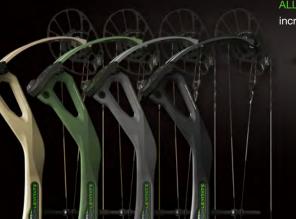

## CARBONLEVITATE

#### THE MOST ADVANCED COMPOUND BOW EVER. Weighing in at a mere 3.6 pounds, and hand laid by skilled craftsmen in the USA, every Carbon Levitate<sup>™</sup> is precision-built from top to bottom and engineered to maximize every benefit of high-performance carbon. Loaded from cam to cam with the most advanced technologies, and firing arrows downrange at an ultra-quiet 348 feet per second, every single detail has been perfected and supertuned to create a bow that rises above them all. **PROUDLY**