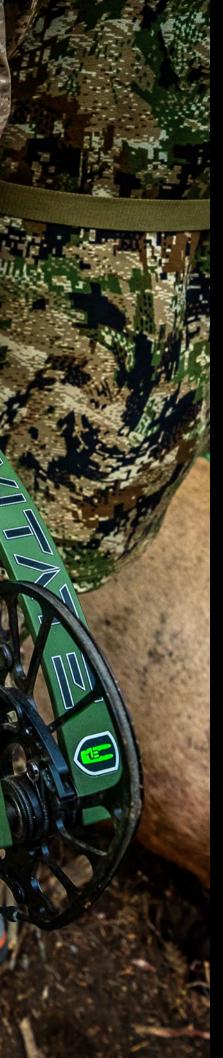

## CARBONLEVITATE

#### MORE STABILITY

ALL-NEW WIDER LIMB & POCKET SYSTEM increases overall stability & accuracy.

\*SOLID COLOR RISER WITH GORE<sup>®</sup> SUBALPINE<sup>™</sup> LIMBS

MORE TUNING

#### THE MOST ADVANCED COMPOUND BOW EVER. Weighing in at a mere 3.6 pounds, and hand laid by skilled craftsmen in the USA, every Carbon Levitate<sup>™</sup> is precision-built from top to bottom and engineered to maximize every benefit of high-performance carbon. Loaded from cam to cam with the most advanced technologies, and firing arrows downrange at an ultra-quiet 348 feet per second, every single detail has been perfected and supertuned to create a bow that rises above them all. **PROUDLY**