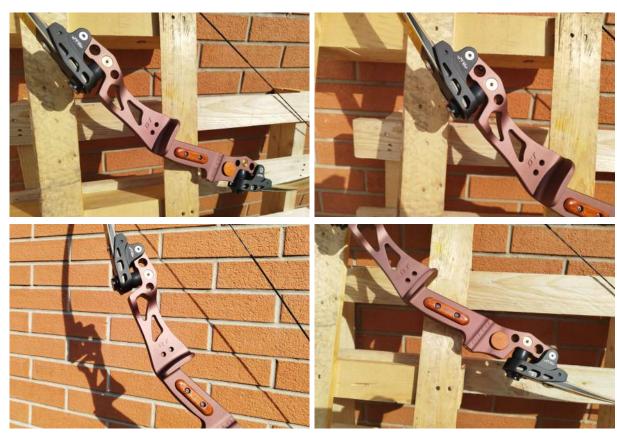

A) The pivot point is 1/2" higher than the geometric center of the riser, aiding Barebow use in String Walking,

B) The degree of deflection is 35 mm for all GT risers from 23" up to 31", i.e. ALL risers work with the same angle of limbs and with the same brace, without loss of efficiency as the riser lengthens. In particular, characteristic B allows for the first time in the history of long risers to use them even with draw lengths limited to 27" even with a GT-29, with unparalleled advantages in terms of stability and efficiency of the bow, which

can be used with shorter and therefore more performing limbs. Hence, current solutions become much more numerous depending on the shooting style and the range specific conformation of the archer.

The new usage table made possible by GT technology created by GILLO Gold Medal clearly shows the numerous solutions (in Green) now available to many archers who previously had to be limited to the canons combinations (in Yellow). For both Olympic bow and Barebow, many archers can now choose more efficient combinations with the use of long risers, which generally lead to conclusion that "Long is better".

# GT 27"-29"-31" LONG RISERS

GILLO risers declared long are designed for use at high draw lenght. The range of long risers includes: GT 27" ILF, GT 29" ILF and GT 31" with asymmetrical structure with 0.5 inch oversize on the bottom which can also favor the use in String Walking for Barebow.