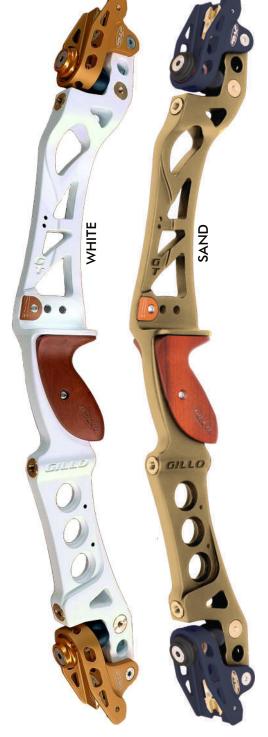

- Cerakote® finish surface for body
   Matte anodized finish for pockets

- Matte aniodized finish for pockets
   Hard wood, Root color medium grip
   Approx. 1350 g total weight
   Dual color version RH: Gold (KGO), Safety Orange (KSG), Sand (KSD), Dark Green (KDG), White (OWH)