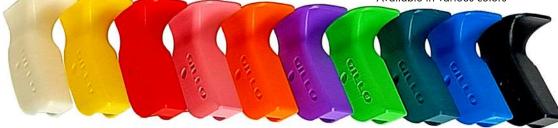

# GT 25" ILF COMPATIBLE

The concept of riser that WETSUIT WITH THE ARCHER is what allows the GILLO riser to be the only possible choice for an ARCHER IN EVOLUTION.

The introduction of the GT system allows not only to undertake a more considered archery path, thanks to the management customizable to incredible levels of bow power, but it also allows you to customize the aesthetics of your riser over time, without necessarily having to change the riser itself. In 2021, color customization became available for pocket, already in the initial choice, which gives the possibility of owning a unique, special and CUSTOM MADE riser.

# GT 25" FORMULA COMPATIBLE

In addition to a customization infinite between power, balance and aesthetics, it combines the possibility to transform and adapt pockets the type of limb you want use, so as not to having to change risers.