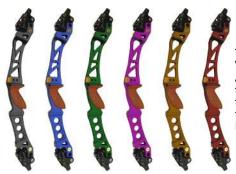

# GT 25" ILF COMPATIBLE

The concept of riser that WETSUIT WITH THE ARCHER is what allows the GILLO riser to be the only possible choice for an ARCHER IN EVOLUTION.

The introduction of the GT system allows not only to undertake a more considered archery path, thanks to the management customizable to incredible levels of bow power, but it also allows you to customize the aesthetics of your riser over time, without necessarily having to change the riser itself. In 2021, color customization became available for pocket, already in the initial choice, which gives the possibility of owning a unique, special and CUSTOM MADE riser.