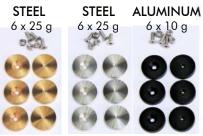

Test different materials on the same riser is the best way to address and evaluate each change you want or you must manage.