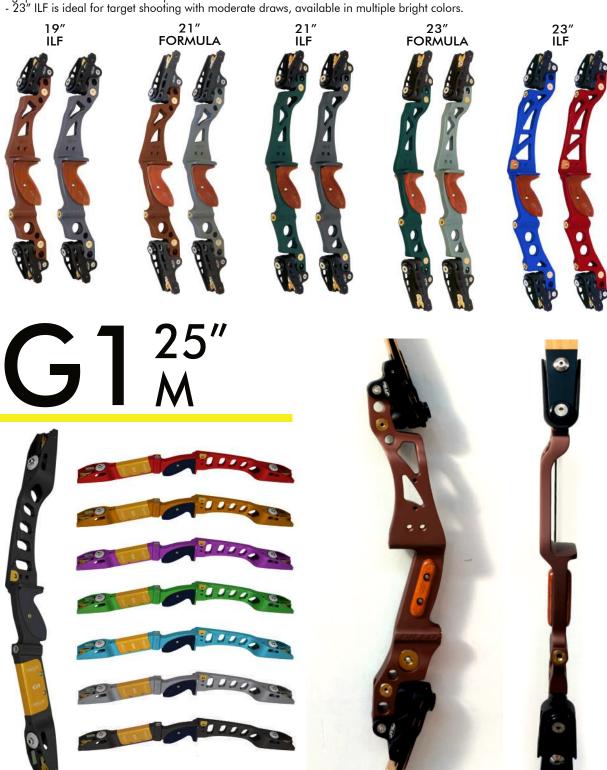

# GT 19"-21"-23" SHORT RISERS

Short GILLO GT risers are designed for hunting, traditional shooting and for use with moderate draw lengths.
19" ILF, 21" ILF, 21" Formula and 23" Formula are made with brass alignment plates and free firing capability grip with G05-WSP side wood plates.
23" ILF is ideal for target shooting with moderate draws, available in multiple bright colors.