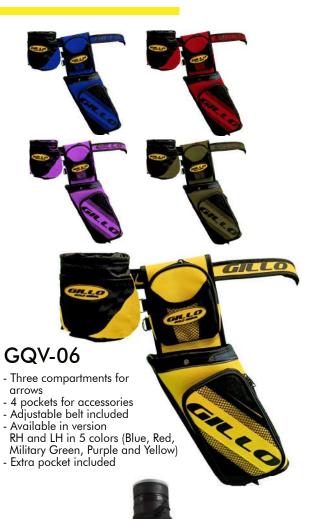

l housings in the lower part of any GILLO riser.
From the first riser made by GILLO Gold Medal was possible intervene on weight distribution so that it becomes one so that it becomes one absolute customization.
It was born first for recurve bow, then for bare bow.





DK2











# **ACCESSORIES**



GHT-20 Hat with visor in Black



**GHT-30** Fisherman hat in Navy Blue



**GHT-10** Hat with visor in Yellow



**GHT-30** Fisherman hat in White



**GHT-10** 

- Shaped piggy bank
- of piglet
   Available only
  in Yellow colour



GPD-01-8

- USB pendrive
- Capacity 8GB Containing the catalogue GILLO 2023



# **GBP-03**

- Bow backpack, from shoulder
- Can hold 2 complete bows



# GBP-04

- Bow backpack, from shoulder
- Can hold 2 complete bows, full lengths
- Numerous pockets for



GILLO



- Tube for arrows included





# **BINOCULAR GOP-142**

- Binocular 10x42 -Short focus

- Weight 585 g Waterproof, Fog proof



MONOCULAR **GOP-225** 

- Monocular 8x25
- Weight 180 g
- Protective rubber



# SPOTTING SCOPE **GOP-336**

- 12-36 x 60 scope Small size
- Weight 520g
- Rain proof, with protective rubberSmall tripod included



with case - Available in Yellow color



# **SCORE BOOK**

- ScorebookReversible Targa/Field
- A6 format







GBP-01

- Backpack with 24 liter capacity Available in Yellow color
- Adjustable straps



**GWB-08** 

- Aluminum bottle Capacity 800ml



GGL-UF-12 Ultra Fletch CA glue

GGL-FF-20 Faster-Fletch Accelerator

GGL-DB-10 Un-Fletch solvent to remove the CA glues

GLU-LI-10 Lithium grease for lubrication

















facebook.com/gi