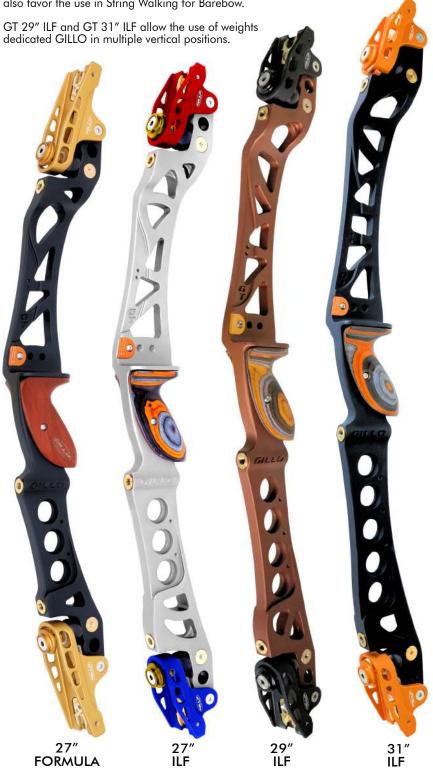

# GT 27"-29"-31" LONG RISERS

GILLO risers declared long are designed for use at high draw lenght. The range of long risers includes: GT 27" ILF, GT 29" ILF and GT 31" with asymmetrical structure with 0.5 inch oversize on the bottom which can also favor the use in String Walking for Barebow.

GT 33"

THE LONGEST RISER FORMULA

# GT 19"-21"-23" SHORT RISERS

Short GILLO GT risers are designed for hunting, traditional shooting and for use with moderate draw lengths.
19" ILF, 21" ILF, 21" Formula and 23" Formula are made with brass alignment plates and free firing capability grip with G05-WSP side wood plates.
23" ILF is ideal for target shooting with moderate draws, available in multiple bright colors.