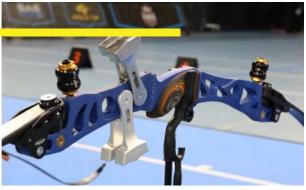

# GT 27"-29"-31" LONG RISERS

GILLO risers declared long are designed for use at high draw lenght. The range of long risers includes: GT 27" ILF, GT 29" ILF and GT 31" with asymmetrical structure with 0.5 inch oversize on the bottom which can also favor the use in String Walking for Barebow.

GT 33"

THE LONGEST RISER FORMULA