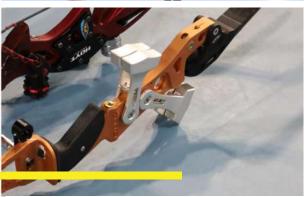

# GT 19"-21"-23" SHORT RISERS

Short GILLO GT risers are designed for hunting, traditional shooting and for use with moderate draw lengths.
19" ILF, 21" ILF, 21" Formula and 23" Formula are made with brass alignment plates and free firing capability grip with G05-WSP side wood plates.
23" ILF is ideal for target shooting with moderate draws, available in multiple bright colors.