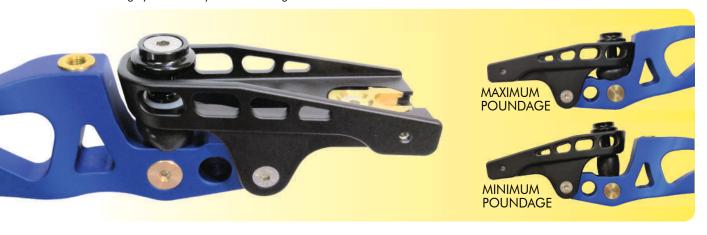

ck absorbers
  - 25" length, RH and LH versions
  - Body and pockets machined from solid Aluminum bar

- Cerakote® finish surface for body
   Matte anodized finish for pockets

- Matte aniodized finish for pockets
   Hard wood, Root color medium grip
   Approx. 1350 g total weight
   Dual color version RH: Gold (KGO), Safety Orange (KSG), Sand (KSD), Dark Green (KDG), White (OWH)



# The GT System



**MINIMUM POUNDAGE** 





# 

# GT 25" FORMULA COMPATIBLE



In addition to a customization infinite between power, balance and aesthetics, it combines the possibility to transform and adapt pockets the type of limb you want use, so as not to having to change risers.

Test different materials on the same riser is the best way to address and evaluate each change you want or you must manage.





# GX<sup>25</sup>" ILF COMPATIBLE



# GT 19"-21"-23" SHORT RISERS

Short GILLO GT risers are designed for hunting, traditional shooting and for use with moderate draw lengths.
19" ILF, 21" ILF, 21" Formula and 23" Formula are made with brass alignment plates and free firing capability grip with G05-WSP side wood plates.
23" ILF is ideal for target shooting with moderate draws, available in multiple bright colors.



- The GQ riser is available in M and L versions









# GT & GX 25" RISERS

## GILLO GT & GX 25" Risers comparison chart

# COMPARISON CHART

| Lenght                  |