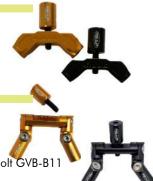

A) The pivot point is 1/2" higher than the geometric center of the riser, aiding Barebow use in String Walking,

B) The degree of deflection is 35 mm for all GT risers from 23" up to 31", i.e. ALL risers work with the same angle of limbs and with the same brace, without loss of efficiency as the riser lengthens. In particular, characteristic B allows for the first time in the history of long risers to use them even with draw lengths limited to 27" even with a GT-29, with unparalleled advantages in terms of stability and efficiency of the bow, which

can be used with shorter and therefore more performing limbs. Hence, current solutions become much more numerous depending on the shooting style and the range specific conformation of the archer.

The new usage table made possible by GT technology created by GILLO Gold Medal clearly shows the numerous solutions (in Green) now available to many archers who previously had to be limited to the canons combinations (in Yellow). For both Olympic bow and Barebow, many archers can now choose more efficient combinations with the use of long risers, which generally lead to conclusion that "Long is better".