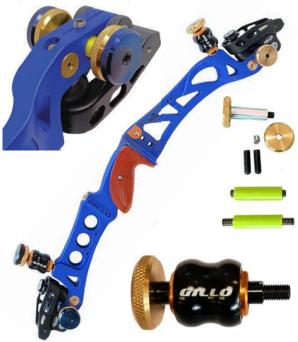

# GT 27"-29"-31" LONG RISERS

GILLO risers declared long are designed for use at high draw lenght. The range of long risers includes: GT 27" ILF, GT 29" ILF and GT 31" with asymmetrical structure with 0.5 inch oversize on the bottom which can also favor the use in String Walking for Barebow.

GT 33"

THE LONGEST RISER FORMULA