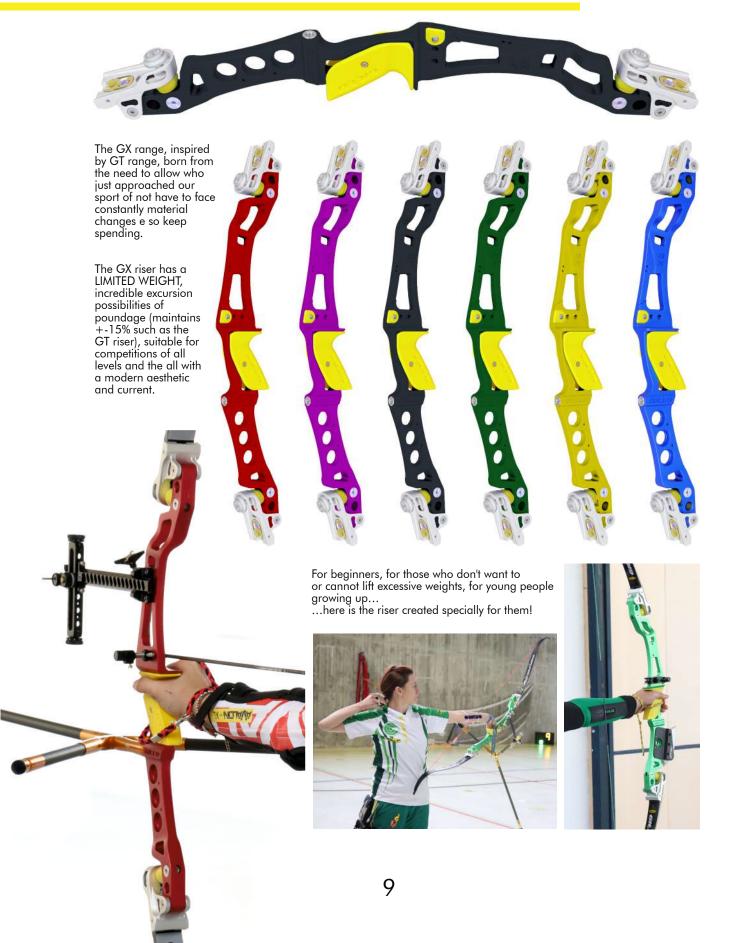

versions
  - Body and pockets machined from solid Aluminum bar

- Cerakote® finish surface for body
   Matte anodized finish for pockets

- Matte aniodized finish for pockets
   Hard wood, Root color medium grip
   Approx. 1350 g total weight
   Dual color version RH: Gold (KGO), Safety Orange (KSG), Sand (KSD), Dark Green (KDG), White (OWH)



# The GT System



**MINIMUM POUNDAGE** 





# 

# GT 25" FORMULA COMPATIBLE



In addition to a customization infinite between power, balance and aesthetics, it combines the possibility to transform and adapt pockets the type of limb you want use, so as not to having to change risers.

Test different materials on the same riser is the best way to address and evaluate each change you want or you must manage.





# GX<sup>25</sup>" ILF COMPATIBLE



# GT 19"-21"-23" SHORT RISERS

Short GILLO GT risers are designed for hunting, traditional shooting and for use with moderate draw lengths.
19" ILF, 21" ILF, 21" Formula and 23" Formula are made with brass alignment plates and free firing capability grip with G05-WSP side wood plates.
23" ILF is ideal for target shooting with moderate draws, available in multiple bright colors.



- The GQ riser is available in M and L versions









# GT & GX 25" RISERS

## GILLO GT & GX 25" Risers comparison chart

# COMPARISON CHART

| Lenght                  |