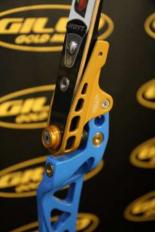

A) The pivot point is 1/2" higher than the geometric center of the riser, aiding Barebow use in String Walking,

B) The degree of deflection is 35 mm for all GT risers from 23" up to 31", i.e. ALL risers work with the same angle of limbs and with the same brace, without loss of efficiency as the riser lengthens. In particular, characteristic B allows for the first time in the history of long risers to use them even with draw lengths limited to 27" even with a GT-29, with unparalleled advantages in terms of stability and efficiency of the bow, which

can be used with shorter and therefore more performing limbs. Hence, current solutions become much more numerous depending on the shooting style and the range specific conformation of the archer.

The new usage table made possible by GT technology created by GILLO Gold Medal clearly shows the numerous solutions (in Green) now available to many archers who previously had to be limited to the canons combinations (in Yellow). For both Olympic bow and Barebow, many archers can now choose more efficient combinations with the use of long risers, which generally lead to conclusion that "Long is better".