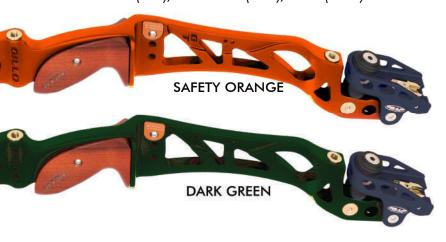

- Cerakote® finish surface for body
   Matte anodized finish for pockets

- Matte aniodized finish for pockets
   Hard wood, Root color medium grip
   Approx. 1350 g total weight
   Dual color version RH: Gold (KGO), Safety Orange (KSG), Sand (KSD), Dark Green (KDG), White (OWH)