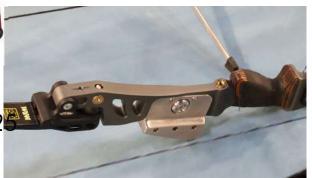

# FRA CERAKOTE® SERIES

- Recurve & Barebow riser
- ILF compatible Floating limbs pocket allows over 30% poundage adjustament range
  - Integrated shock absorbers
  - 25" length, RH and LH versions
  - Body and pockets machined from solid Aluminum bar

- Cerakote® finish surface for body
   Matte anodized finish for pockets

- Matte aniodized finish for pockets
   Hard wood, Root color medium grip
   Approx. 1350 g total weight
   Dual color version RH: Gold (KGO), Safety Orange (KSG), Sand (KSD), Dark Green (KDG), White (OWH)