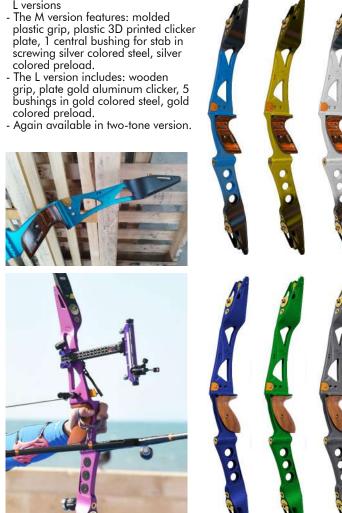

tion to a customization infinite between power, balance and aesthetics, it combines the possibility to transform and adapt pockets the type of limb you want use, so as not to having to change risers.

Test different materials on the same riser is the best way to address and evaluate each change you want or you must manage.





# GX<sup>25</sup>" ILF COMPATIBLE



# GT 19"-21"-23" SHORT RISERS

Short GILLO GT risers are designed for hunting, traditional shooting and for use with moderate draw lengths.
19" ILF, 21" ILF, 21" Formula and 23" Formula are made with brass alignment plates and free firing capability grip with G05-WSP side wood plates.
23" ILF is ideal for target shooting with moderate draws, available in multiple bright colors.



- The GQ riser is available in M and L versions









# GT & GX 25" RISERS

## GILLO GT & GX 25" Risers comparison chart

# COMPARISON CHART

| Lenght                  |