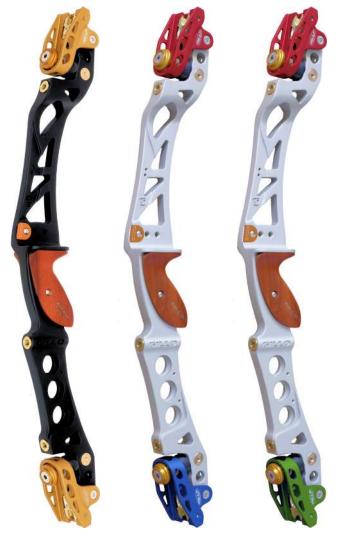

asymmetrical structure with 0.5 inch oversize on the bottom which can also favor the use in String Walking for Barebow.







GT 33"

THE LONGEST RISER FORMULA



# GT 25" ILF COMPATIBLE



The concept of riser that WETSUIT WITH THE ARCHER is what allows the GILLO riser to be the only possible choice for an ARCHER IN EVOLUTION.

The introduction of the GT system allows not only to undertake a more considered archery path, thanks to the management customizable to incredible levels of bow power, but it also allows you to customize the aesthetics of your riser over time, without necessarily having to change the riser itself. In 2021, color customization became available for pocket, already in the initial choice, which gives the possibility of owning a unique, special and CUSTOM MADE riser.













# GT 25" ILF COMPATIBLE

# FRA CERAKOTE® SERIES

- Recurve & Barebow riser
- ILF compatible Floating limbs pocket allows over 30% poundage adjustament range
  - Integrated shock absorbers
  - 25" length, RH and LH versions
  - Body and pockets machined from solid Aluminum bar

- Cerakote® finish surface for body
   Matte anodized finish for pockets

- Matte aniodized finish for pockets
   Hard wood, Root color medium grip
   Approx. 1350 g total weight
   Dual color version RH: Gold (KGO), Safety Orange (KSG), Sand (KSD), Dark Green (KDG), White (OWH)



# The GT System



**MINIMUM POUNDAGE** 





# 

# GT 25" FORMULA COMPATIBLE



In addition to a customization infinite between power, balance and aesthetics, it combines the possibility to transform and adapt pockets the type