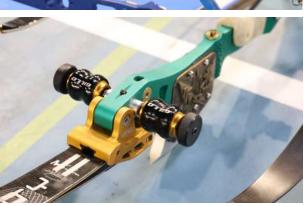

A) The pivot point is 1/2" higher than the geometric center of the riser, aiding Barebow use in String Walking,

B) The degree of deflection is 35 mm for all GT risers from 23" up to 31", i.e. ALL risers work with the same angle of limbs and with the same brace, without loss of efficiency as the riser lengthens. In particular, characteristic B allows for the first time in the history of long risers to use them even with draw lengths limited to 27" even with a GT-29, with unparalleled advantages in terms of stability and efficiency of the bow, which

can be used with shorter and therefore more performing limbs. Hence, current solutions become much more numerous depending on the shooting style and the range specific conformation of the archer.

The new usage table made possible by GT technology created by GILLO Gold Medal clearly shows the numerous solutions (in Green) now available to many archers who previously had to be limited to the canons combinations (in Yellow). For both Olympic bow and Barebow, many archers can now choose more efficient combinations with the use of long risers, which generally lead to conclusion that "Long is better".