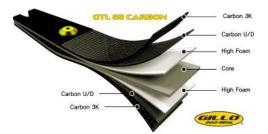

# FRA CERAKOTE® SERIES

- Recurve & Barebow riser
- ILF compatible Floating limbs pocket allows over 30% poundage adjustament range
  - Integrated shock absorbers
  - 25" length, RH and LH versions
  - Body and pockets machined from solid Aluminum bar

- Cerakote® finish surface for body
   Matte anodized finish for pockets

- Matte aniodized finish for pockets
   Hard wood, Root color medium grip
   Approx. 1350 g total weight
   Dual color version RH: Gold (KGO), Safety Orange (KSG), Sand (KSD), Dark Green (KDG), White (OWH)