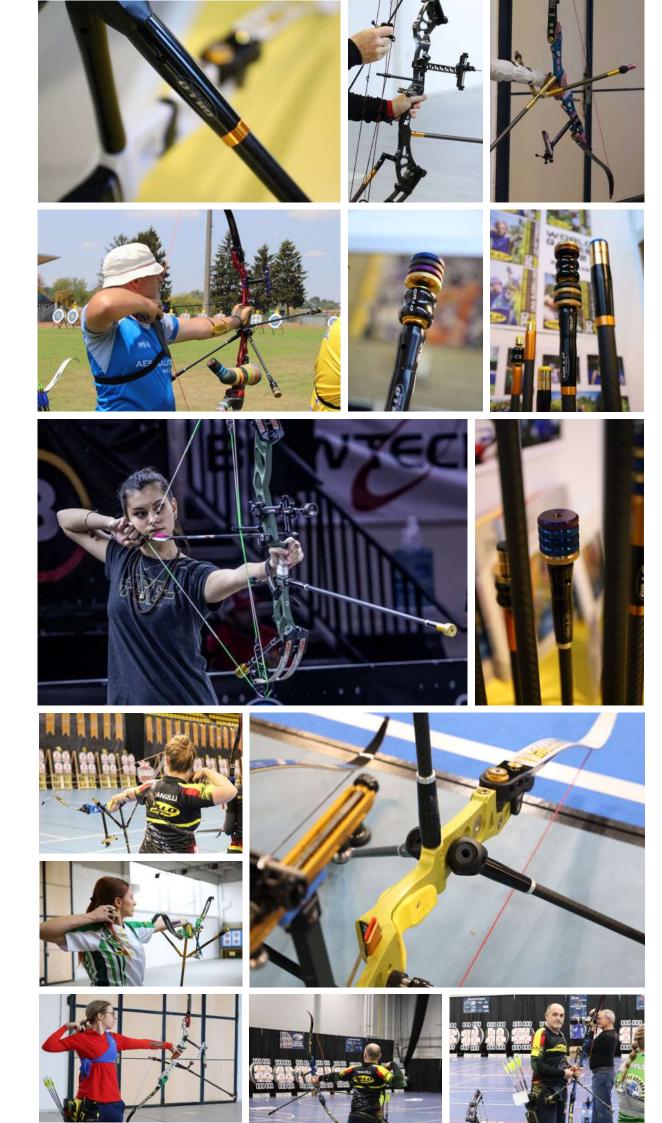

# LONG

# GILLO Gold Medal's GT technology allows for the use of longer and more stable risers

Since there are bows that can be disassembled into three parts, the so-called Take Downs, the generic length offered for the riser has always been between 24" and 26", with the only existing variations always made to shorten the riser itself, at 23", 21", 19" or even at 17", but never to lengthen it. The limits towards longer risers were before processing technologies and then anchored to the idea that really long bows would have been inefficient if not used with draw lengths of over 31", not so rare in the world of archery. Then it became customary define the length of the bow only in relation to the draw length, with the famous table still largely used today used which establishes:

# GT 27"-29"-31" LONG RISERS

GILLO risers declared long are designed for use at high draw lenght. The range of long risers includes: GT 27" ILF, GT 29" ILF and GT 31" with asymmetrical structure with 0.5 inch oversize on the bottom which can also favor the use in String Walking for Barebow.

# GT 19"-21"-23" SHORT RISERS

Short GILLO GT risers are designed for hunting, traditional shooting and for use with moderate draw lengths.
19" ILF, 21" ILF, 21" Formula and 23" Formula are made with brass alignment plates and free firing capability grip with G05-WSP side wood plates.
23" ILF is ideal for target shooting with moderate draws, available in multiple bright colors.