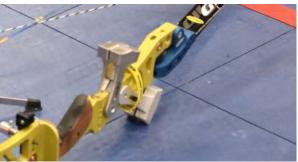

-SS 630 g G01-BW-02-SSS 1220 g G01 S-BLSS-S 1500 g 540 g G04-BW-04-ASA G04-BW-04-SAS 800 g

# THE HAMMERS

G04-BW-04-SSS 990 g

The GILLO "hammers" are born from the desire to push beyond the limit to which the archer was used to. What if there was a weight that you could infinitely orient and adjust to make balance of your perfect bow? Inspired by the tool of the same name, this weight can be positioned in infinite positions and is available in aluminum or steel. With the possibility of combining them

# THE WHEELS

With the change in World Archery regulations in the 2022 a new way of conceiving positioning is born of weights on the riser. Exceptional! Other customizations possible.

How to create a special weight and that is not the simple unidirectional weight? Here is The Wheels!







# DK6

The DK6 weights are specifically 6 weights which can be placed in the special housings in the lower part of any GILLO riser.
From the first riser made by GILLO Gold Medal was possible intervene on weight distribution so that it becomes one so that it becomes one absolute customization.
It was born first for recurve bow, then for bare bow.





DK2











# **ACCESSORIES**



GHT-20 Hat with visor in Black



**GHT-30** Fisherman hat in Navy Blue



**GHT-10** Hat with visor in Yellow



**GHT-30** Fisherman hat in White



**GHT-10** 

- Shaped piggy bank
- of piglet
   Available only
  in Yellow colour



GPD-01-8

- USB pendrive
- Capacity 8GB Containing the catalogue GILLO 2023



# **GBP-03**

- Bow backpack, from shoulder
- Can hold 2 complete bows



# GBP-04

- Bow back