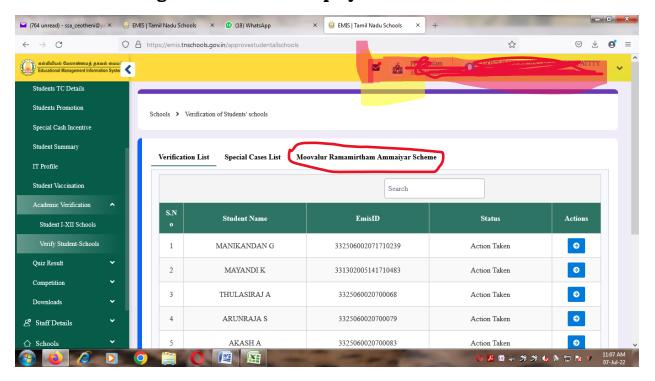

## Moovalur Ramamirtham Ammaiyar Higher study Assurance Scheme

Steps for upload Bonafide Certificate for Moovalur Ramamirtham Ammaiyar Scheme

- 1. Login to School login using <a href="https://emis.tnschools.gov.in/login">https://emis.tnschools.gov.in/login</a>
- 2. Click Students->Academic Verification->Verify Student Schools
- 3. The following window will be displayed.

4. Click Moovalur Ramamirtham Ammaiyar Scheme, the following window will be displayed.

5. Students List will be opened. Click mark, to upload the Bona fide Certificate of the student using pdf or jpeg file just like 7.5% Reservation Verification. The following screen will be displayed.