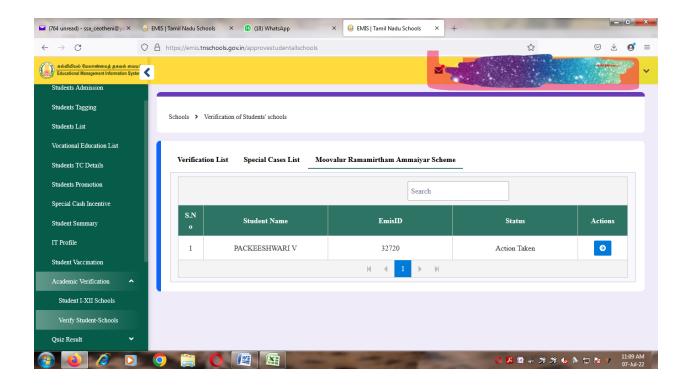

4. Click Moovalur Ramamirtham Ammaiyar Scheme, the following window will be displayed.

5. Students List will be opened. Click mark, to upload the Bona fide Certificate of the student using pdf or jpeg file just like 7.5% Reservation Verification. The following screen will be displayed.