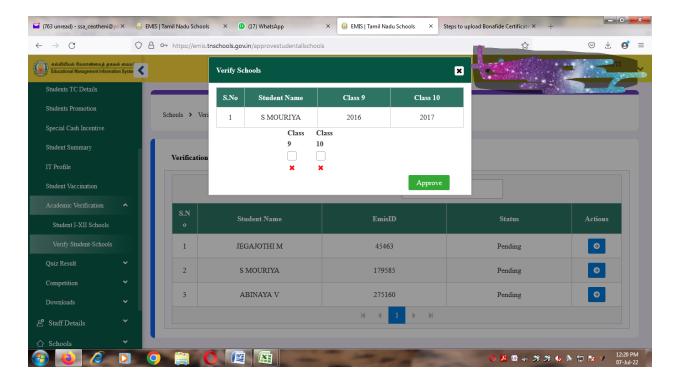

6. If the student was studied in concerned school, put tick (✓) mark in the box for the classes and click Approve button to upload Bona fide Certificate using 'Upload Proof' and click Submit button.

7. If student not studied in concerned school, click (×) mark, the following window will be displayed and enter reason for rejection.