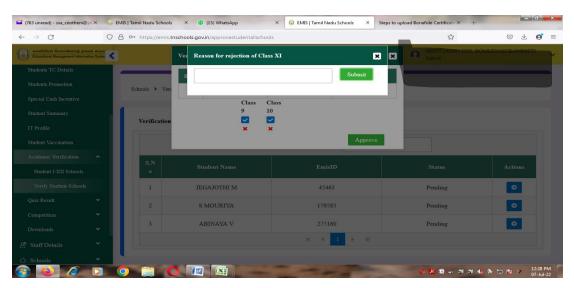

6. If the student was studied in concerned school, put tick (✓) mark in the box for the classes and click Approve button to upload Bona fide Certificate using 'Upload Proof' and click Submit button.

7. If student not studied in concerned school, click (×) mark, the following window will be displayed and enter reason for rejection.