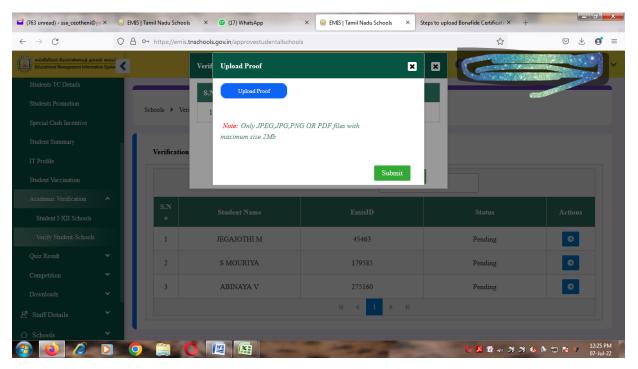

6. If the student was studied in concerned school, put tick (✓) mark in the box for the classes and click Approve button to upload Bona fide Certificate using 'Upload Proof' and click Submit button.

7. If student not studied in concerned school, click (×) mark, the following window will be displayed and enter reason for rejection.