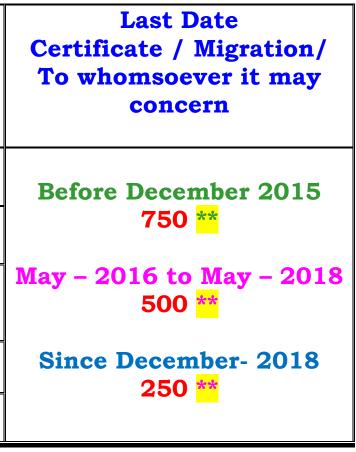

ate Course, CLIS, Grade.                                 |                                    |      |  |  |  |
| Not provided Consolidated Mark list                                          | <b>B.Ed., Foundation, Pre-Foundation, Certificate, one year Diplot</b><br>(Very Old Course). |                                    |      |  |  |  |
| Not provided Mark list                                                       | Preparetory Courses                                                                          |                                    |      |  |  |  |
| * Fast Track Fees , ** Ref : Syndica                                         | te Res. No: 5 & 6 d                                                                          | t: 18.05.20                        | 22   |  |  |  |



idian Rupees)

dian Rupees)

oma Course, Grade,